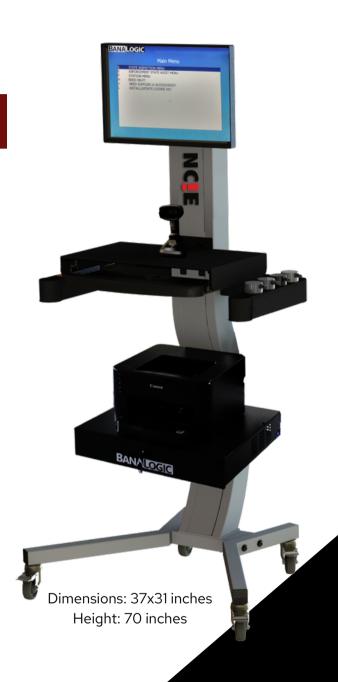

# **NC!E Includes**

- Purpose built cart for Inspection Industry
- Solid State CPU
- Wireless 2D Barcode Scanner
- Wireless OBDII Interface
- 22 " Flat Screen Monitor
- High Speed Laser Printer

1-855-233-8632